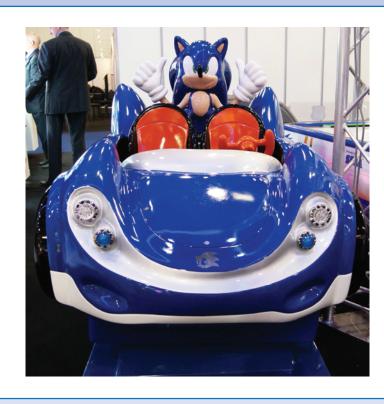

## Sonic Kiddie Ride | Powered by Sega | Kiddie Ride

Let Sonic take you for a spin in this brand new kiddie ride from Sega. The car is modelled on Sonic's race car in the very popular Sonic & Sega All-Stars Racing arcade and consumer title, so it will be instantly recognisable to the kids.

2 seats | Programmable ride time | Sonic game music | One of the most recognisable character in video games

## Gameplay

Kids take a seat next to sonic, insert a credit and take a ride with their favourite hedgehog!

Assembled Dimensions - D2050mm W1150mm H1380mm 120kgs I D81" W45" H54" 265lbs