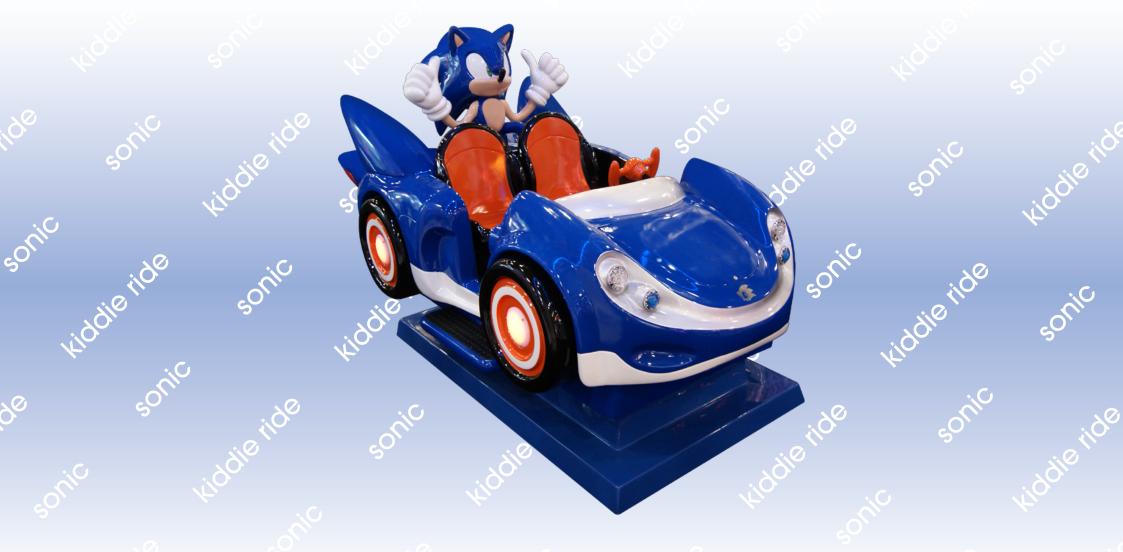

## Sonic Kiddie Ride | Powered by Sega | Kiddie Ride

Let Sonic take you for a spin in this brand new kiddie ride from Sega. The car is modelled on Sonic's race car in the very popular Sonic & Sega All-Stars Racing arcade and consumer title, so it will be instantly recognisable to the kids.

2 seats | Programmable ride time | Sonic game music | One of the most recognisable character in video games

## Gameplay

Kids take a seat next to sonic, insert a credit and take a ride with their favourite hedgehog!

Assembled Dimensions - D2050mm W1150mm H1380mm 120kgs I D81" W45" H54" 265lbs