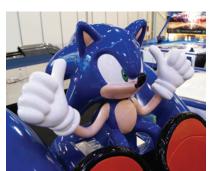

## Sonic Kiddie Ride | Powered by Sega | Kiddie Ride

Let Sonic take you for a spin in this brand new kiddie ride from Sega. The car is modelled on Sonic's race car in the very popular Sonic & Sega All-Stars Racing arcade and consumer title, so it will be instantly recognisable to the kids.

2 seats | Programmable ride time | Sonic game music | One of the most recognisable character in video games